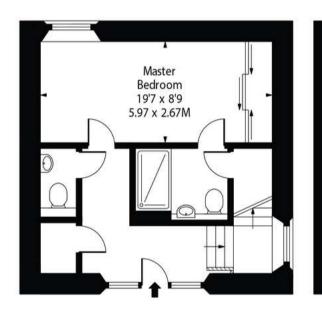

# FLOOR PAN

- Superb double height sitting/dining room
- Contemporary fully fitted kitchen
- Master bedroom with ensuite shower room
- Double bedroom with dressing area and ensuite bathroom
- Cloakroom with additional WC
- Two spaces in secure underground car park

Floor area: 1'092 sq ft / 101.45 m2

Offers in excess of £550'000

#### **Donaldson Drive**, Edinburgh EH12 5FS

🚫 SquareFoot

Approx. Gross Internal Area 1092 Sq Ft - 101.45 Sq M For identification only. Not to scale.

Lower Ground Floor

14:11 🗸

all 🕆 💻

Ξ

C