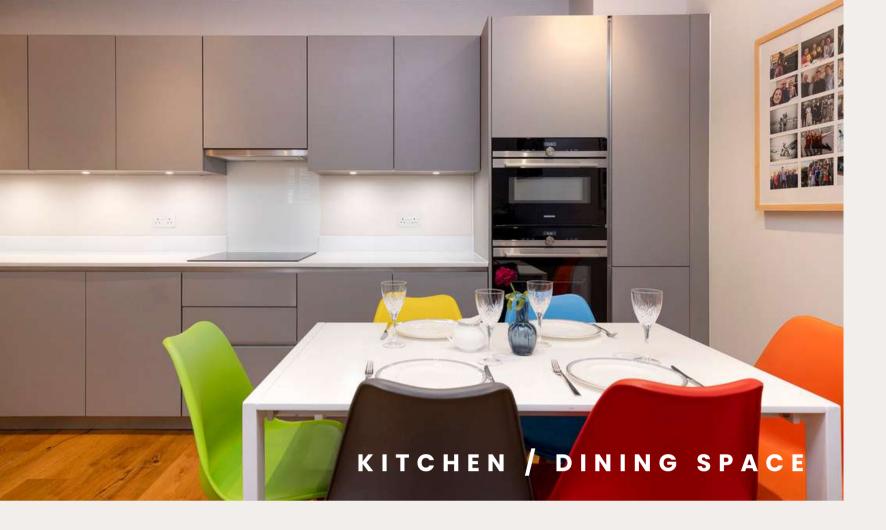

# FLOOR PAN

- Superb double height sitting/dining room
- Contemporary fully fitted kitchen
- Master bedroom with ensuite shower room
- Double bedroom with dressing area and ensuite bathroom
- Cloakroom with additional WC
- Two spaces in secure underground car park