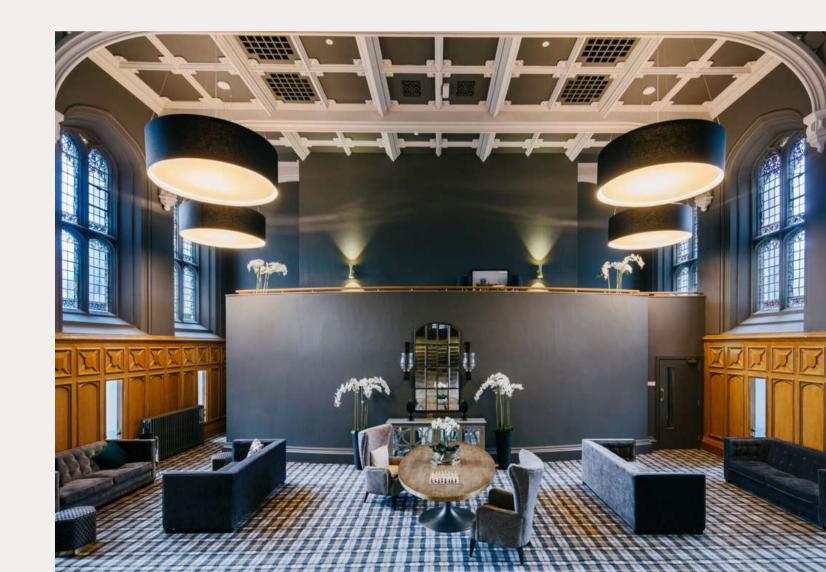

### CLUB ROOM & common areas

Page 05

Residents have the benefit of an on-site concierge, impressive communal spaces including the Chapel Room, the Club Room, the central courtyard and the surrounding gardens within the grounds.

# AWARDS

Renovation of the Year (Scottish Home Awards), Best Apartment Scheme, Gold Award (WhatHouse) Residential Category winner (RICS Awards Scotland).

Page 06

Page 07

A beautiful & really private apartment over three floors, forming part of the conversion of the iconic Victorian Donaldson's School, now known as "The Playfair".