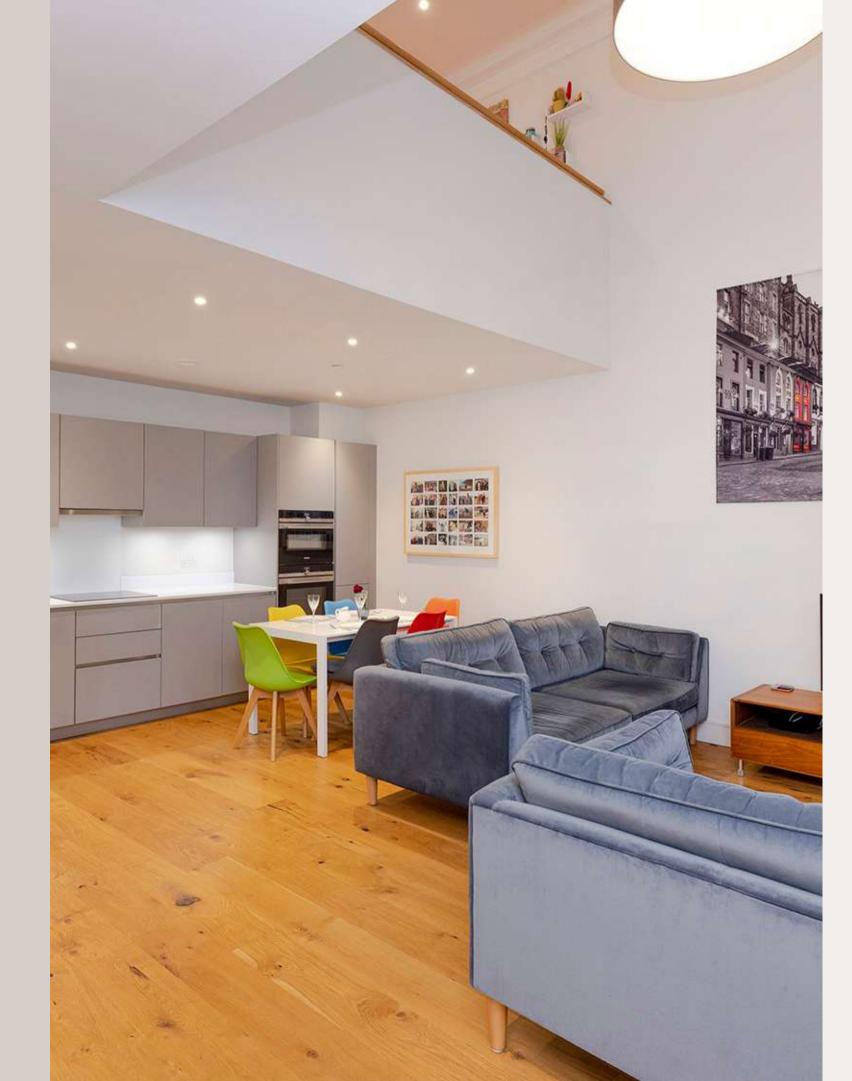

### APARTMENT 22

Apartment 22 is a stunning 2 bedroom (both with ensuite bathrooms) lower ground, ground floor and mezzanine level apartment uniquely private in that it stands alone, converted from one of the four original grand staircases.

# FLOOR PAN

- Superb double height sitting/dining room
- Contemporary fully fitted kitchen
- Master bedroom with ensuite shower room
- Double bedroom with dressing area and ensuite bathroom
- Cloakroom with additional WC
- Two spaces in secure underground car park