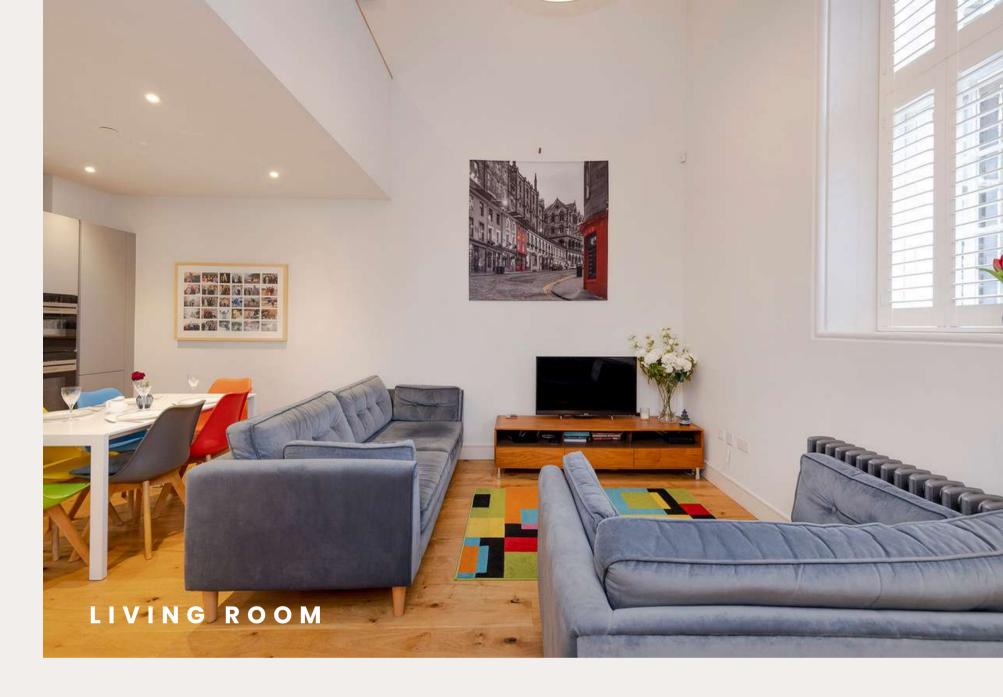

# FLOOR PAN

- Superb double height sitting/dining room
- Contemporary fully fitted kitchen
- Master bedroom with ensuite shower room
- Double bedroom with dressing area and ensuite bathroom
- Cloakroom with additional WC
- Two spaces in secure underground car park