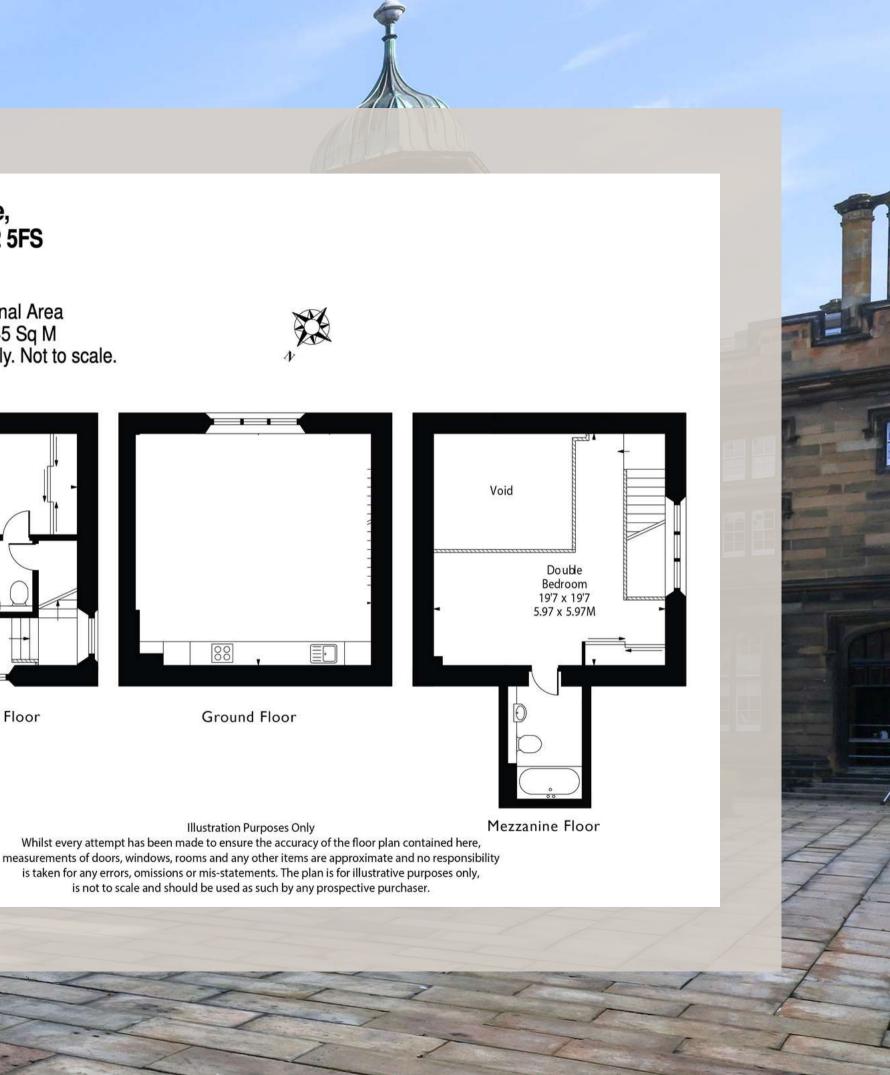

Internal floor area: 1'092 sq ft / 101.45 m2

Offers in excess of £550'000

### APARTMENT 22

Apartment 22 is a stunning 2 bedroom (both with ensuite bathrooms) lower ground, ground floor and mezzanine level apartment uniquely private in that it stands alone, converted from one of the four original grand staircases.

# FLOOR PAN

- Superb double height sitting/dining room
- Contemporary fully fitted kitchen
- Master bedroom with ensuite shower room
- Double bedroom with dressing area and ensuite bathroom
- Cloakroom with additional WC
- Two spaces in secure underground car park

Floor area: 1'092 sq ft / 101.45 m2

Offers in excess of £550'000

#### **Donaldson Drive**, Edinburgh EH12 5FS

🚫 SquareFoot

Approx. Gross Internal Area 1092 Sq Ft - 101.45 Sq M For identification only. Not to scale.

Lower Ground Floor

14:11 🗸

all 🕆 💻

Ξ

C