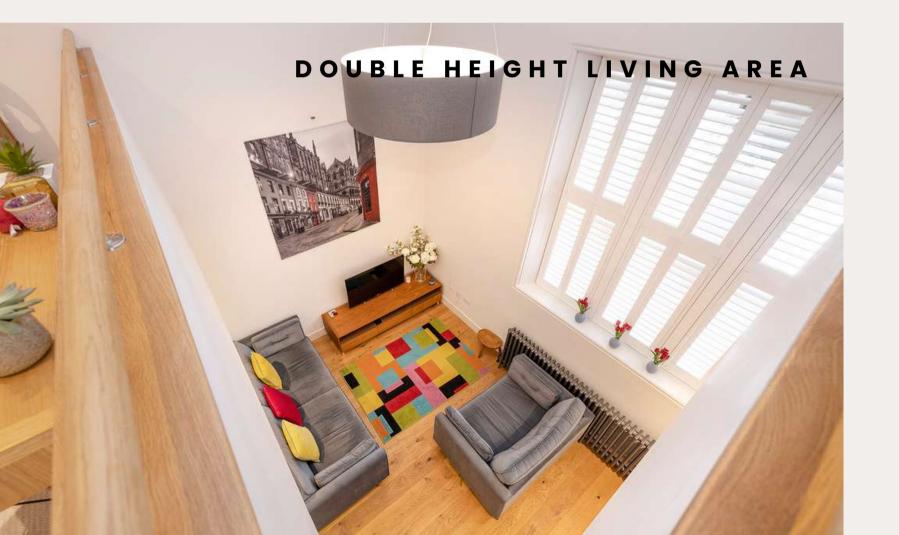

# FLOOR PAN

- Superb double height sitting/dining room
- Contemporary fully fitted kitchen
- Master bedroom with ensuite shower room
- Double bedroom with dressing area and ensuite bathroom
- Cloakroom with additional WC
- Two spaces in secure underground car park